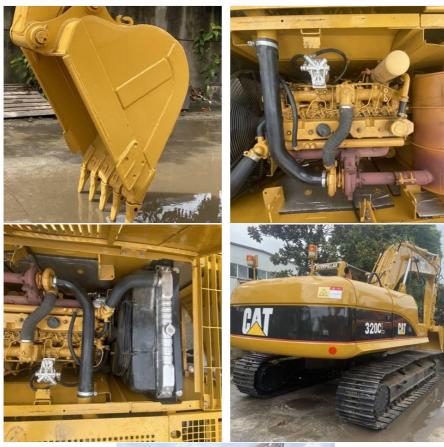

## Used CAT Crawler Excavator Digger: Durability - Focused Features

The Used CAT Crawler Excavator Digger is known for its durability and efficiency. With a 20 - Ton operating weight and 19800 KG machine weight, it's a stable and strong machine. Its 0.93m³ bucket capacity and 110KW Cat® C4.4 engine running at 2000rpm ensure efficient operation. Equipped with branded hydraulic components and core parts, it's in excellent condition and comes with inspection reports for quality assurance.

#### **Efficient and Fuel - Conscious Operation**

This excavator offers efficient operation while being fuel - conscious. The advanced CAT engine reduces fuel use without sacrificing power, and the refined hydraulic system allows for smooth and precise movements, increasing overall efficiency on the job site.

#### **Built to Endure Harsh Conditions**

Built with extreme durability in mind, the excavator has reinforced steel tracks and heavy - gauge booms. It can operate in harsh and challenging environments, such as rocky mountains or muddy fields, without showing signs of wear and tear easily, ensuring long - term use.