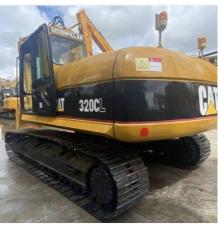

# **GALLERY**

Cat 320 Used Caterpillar Mini Excavator 110kw 2000rpm excavating equipment