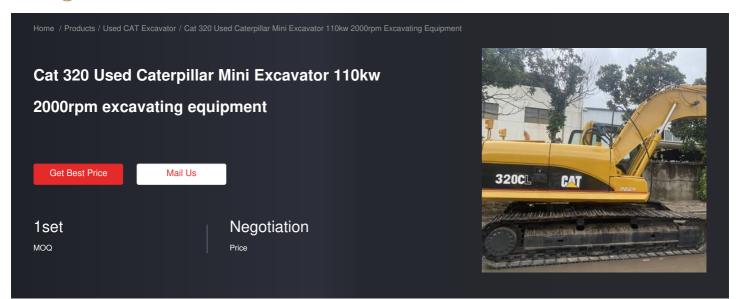

# **GALLERY**

Cat 320 Used Caterpillar Mini Excavator 110kw 2000rpm excavating equipment

Highlight:
Used Caterpillar Mini Excavator 110kw,
Cat 320 Used Excavating Equipment