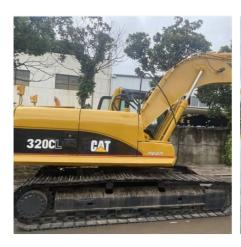

# **GALLERY**

Cat 320 Used Caterpillar Mini Excavator 110kw 2000rpm excavating equipment