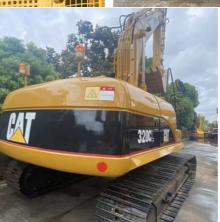

# **GALLERY**

Cat 320 Used Caterpillar Mini Excavator 110kw 2000rpm excavating equipment

## Used CAT Crawler Excavator Digger: Durability - Focused Features

The Used CAT Crawler Excavator Digger is known for its durability and efficiency. With a 20 - Ton operating weight and 19800 KG machine weight, it's a stable and strong machine. Its 0.93m³ bucket capacity and 110KW Cat® C4.4 engine running at 2000rpm ensure efficient operation. Equipped with branded hydraulic components and core parts, it's in excellent condition and comes with inspection reports for quality assurance.