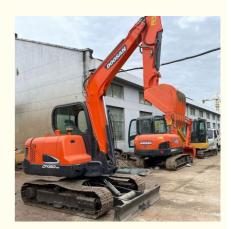

# Good Used Doosan Dx60 Dx75 Dx150 Dx225 Dh60 Dx300 Crawler Hydraulic Excavator

#### **Product Specification**

• Brand: Doosan

Transport Package: Sea Transport
Work Weight: 5750kg
HS Code: 84295212
Size: Medium-Sized

Production Capacity: 15

Certification: ISO9001: 2000
 Product Name: Hydraulic ExcavatoR

• Highlight: Dh60 used doosan excavator,

Used Doosan Dx60 Excavator, Dx300 Crawler Hydraulic Excavator