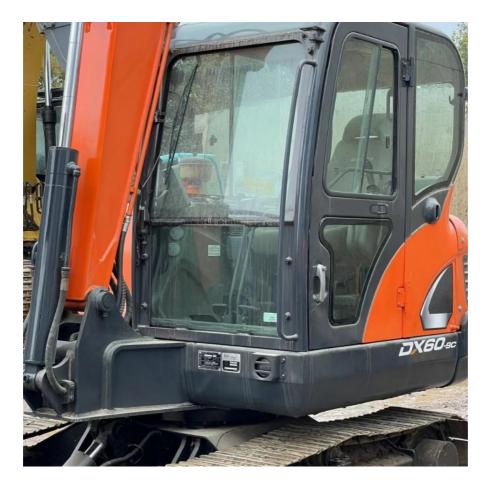

# Good Used Doosan Dx60 Dx75 Dx150 Dx225 Dh60 Dx300 Crawler Hydraulic Excavator

#### **Product Specification**

• Brand: Doosan

Transport Package: Sea Transport
Work Weight: 5750kg
HS Code: 84295212
Size: Medium-Sized

Production Capacity: 15

Certification: ISO9001: 2000
 Product Name: Hydraulic ExcavatoR

#### Basic Info.

| Model NO.     | DX60                        | Size                   | Medium-<br>Sized       |
|---------------|-----------------------------|------------------------|------------------------|
| Certification | ISO9001:<br>2000            | Condition              | Used                   |
|               |                             | Product<br>Name        | Hydraulic<br>Excavator |
| Keywords      | Used<br>Excavator<br>Digger | Brand                  | Doosan                 |
|               |                             | Work Weight            | 5750kg                 |
|               |                             | Transport<br>Package   | Sea<br>Transport       |
| Trademark     | DOOSAN                      | Origin                 | Korea                  |
| HS Code       | 84295212                    | Production<br>Capacity | 15                     |

#### **Product Parameters**

| Brand model   | DOOSAN DX60 |  |
|---------------|-------------|--|
| Engine type   | 4TNV94L     |  |
| Maximum power | 54KW        |  |
| Work Weight   | 5750kg      |  |