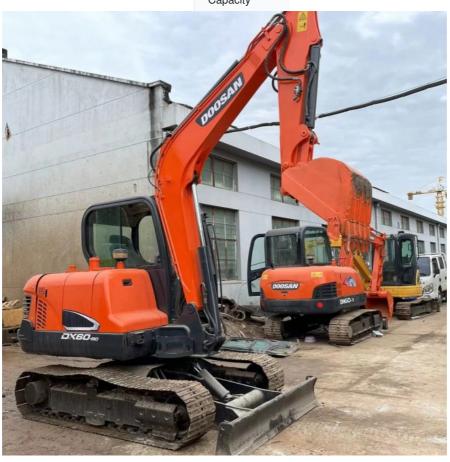

# Good Used Doosan Dx60 Dx75 Dx150 Dx225 Dh60 Dx300 Crawler Hydraulic Excavator

#### **Product Specification**

• Brand: Doosan

Transport Package: Sea Transport
Work Weight: 5750kg
HS Code: 84295212
Size: Medium-Sized

Production Capacity: 15

Certification: ISO9001: 2000
 Product Name: Hydraulic ExcavatoR

• Highlight: Dh60 used doosan excavator,

Used Doosan Dx60 Excavator, Dx300 Crawler Hydraulic Excavator